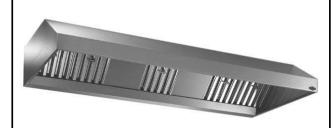

# Ventilation Equipment 304 S/S Wall Hood+Filter+Fan 1600x1400mm

644242 (ABPV1416DT)

304 stainless steel Wall Hood with filters and exhauster

### Item No.

Constructed in 304 AISI stainless steel. Equipped with labyrinth filters in 304 AISI stainless steel, blind panels in 304 AISI stainless steel, grease collecting trough all around and condensate collecting tray.

Centrifugal fan, with enclosed type motor, mounted inside the filter battery.