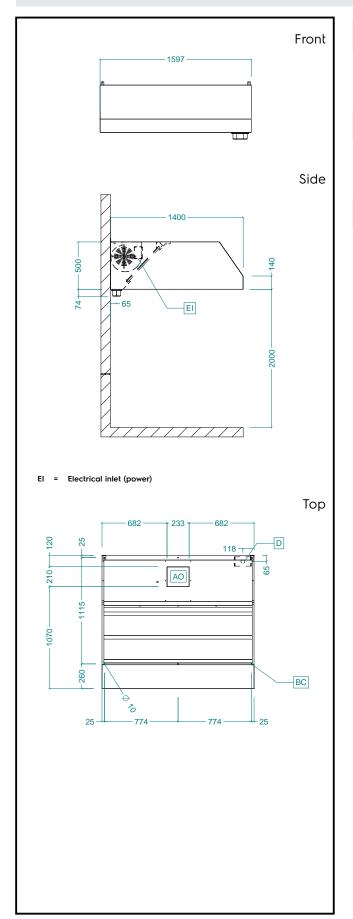

## **Key Information:**

External dimensions, Width: 1600 mm
External dimensions, Depth: 1400 mm
External dimensions, Height: 500 mm
Net weight: 56 kg